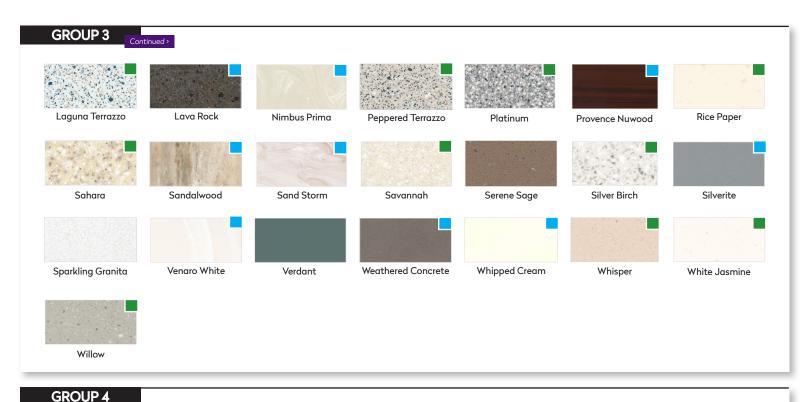

## **GROUP 3**

Corian® colors made with pre-consumer recycled content.

Corian® colors that contain direction and/or movement. Corian® colors that are available in 1/4" thickness.

Corian® colors that are available in Wide Sheet.

## **COLOR SHEET**

- Corian® colors made with pre-consumer recycled content.
- Corian® colors that contain direction and/or movement.
- Corian<sup>®</sup> colors that are available in 1/4" thickness.
- Corian® colors that are available in Wide Sheet.