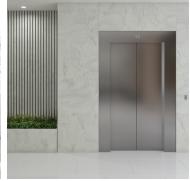

## **COLOR SHEET**

- Corian® colors made with pre-consumer recycled content.
- Corian® colors that contain direction and/or movement.
- Corian<sup>®</sup> colors that are available in 1/4" thickness.
- Corian® colors that are available in Wide Sheet.