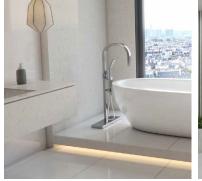

## **COLOR SHEET**

- Corian® colors made with pre-consumer recycled content.
- Corian® colors that contain direction and/or movement.
- Corian<sup>®</sup> colors that are available in 1/4" thickness.
- Corian® colors that are available in Wide Sheet.