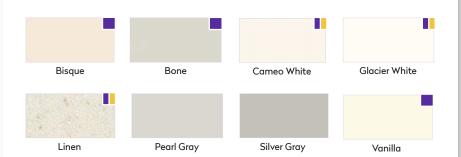

## **GROUP 3**

Corian® colors made with pre-consumer recycled content.

Corian® colors that contain direction and/or movement. Corian® colors that are available in 1/4" thickness.

Corian® colors that are available in Wide Sheet.