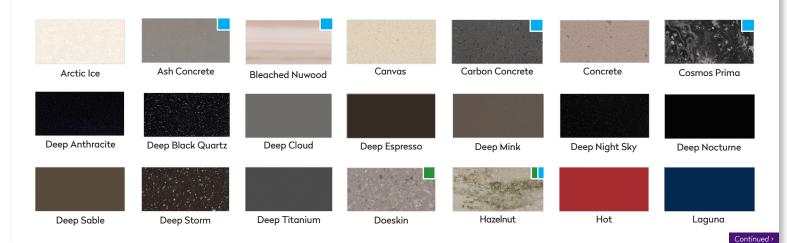

## **GROUP 2**

## **COLOR SHEET**

- Corian® colors made with pre-consumer recycled content.
- Corian® colors that contain direction and/or movement.
- Corian<sup>®</sup> colors that are available in 1/4" thickness.
- Corian® colors that are available in Wide Sheet.