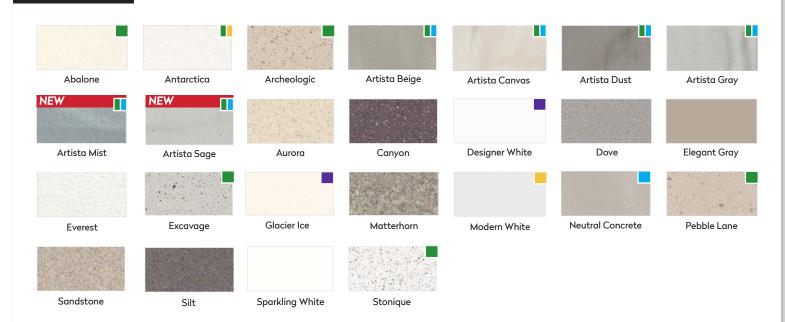

## **GROUP 1**

## **COLOR SHEET**

- Corian® colors made with pre-consumer recycled content.
- Corian® colors that contain direction and/or movement.
- Corian<sup>®</sup> colors that are available in 1/4" thickness.
- Corian® colors that are available in Wide Sheet.