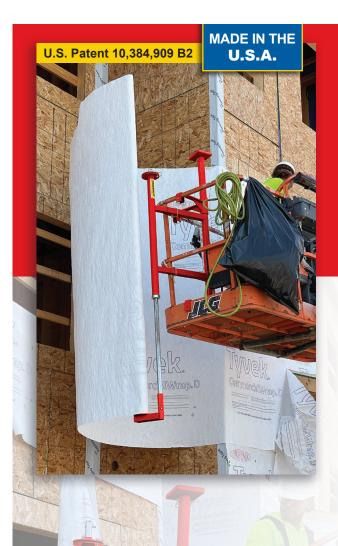

## Introducing the WrapRoller™

This revolutionary tool helps you install weather barriers on residential or commercial buildings with ease and efficiency. Attach the WrapRoller™ to your motorized lift and easily unroll and install the weather barrier to the wall. No need for additional labor to "hold the roll". Whether you're installing a small wall or a large building, the WrapRoller™ can handle it.

The WrapRoller<sup>™</sup> is the ultimate solution for weather barrier installation.

SCAN TO LEARN MORE

"The WrapRoller" saves me thousands of dollars on each multi-family building we wrap!" - Rusty