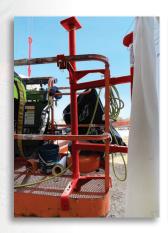

## Introducing the WrapRoller™

This revolutionary tool helps you install weather barriers on residential or commercial buildings with ease and efficiency. Attach the WrapRoller™ to your motorized lift and easily unroll and install the weather barrier to the wall. No need for additional labor to "hold the roll". Whether you're installing a small wall or a large building, the WrapRoller™ can handle it.

The WrapRoller<sup>™</sup> is the ultimate solution for weather barrier installation.

SCAN TO LEARN MORE

"The WrapRoller" saves me thousands of dollars on each multi-family building we wrap!" - Rusty